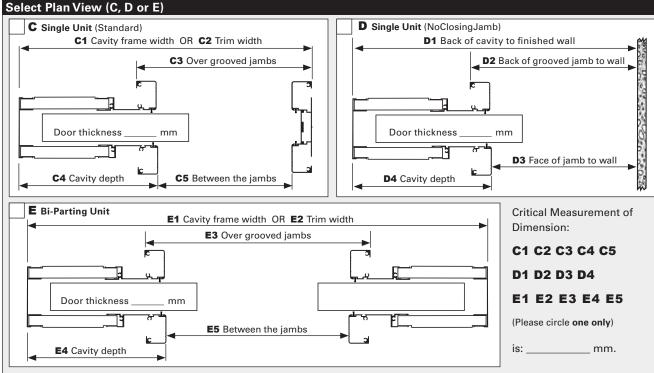

| Door thicknessmm                                                                                                                                                                                                                                                                                                                                                                                                |                                 | (Please circle one only) is: mm. |
|-----------------------------------------------------------------------------------------------------------------------------------------------------------------------------------------------------------------------------------------------------------------------------------------------------------------------------------------------------------------------------------------------------------------|---------------------------------|----------------------------------|
| Will cavity frame sit hard on top of the finished or unfinished floor?  1. Finished floor  Required clearance from bottom of door to finished floor: mm (minimum 10mm)  2. Unfinished floor  Proposed total thickness of floor covering (incl. adhesive/underlay): mm (standard 15mm, e.g. typical carpet & underlay)  Required clearance from bottom of door to finished floor:  (minimum 10mm) (typical 10mm) | Type                            | Additional Detail:               |
| Signed by CS rep                                                                                                                                                                                                                                                                                                                                                                                                | Please contact your rep for job | Waikato                          |