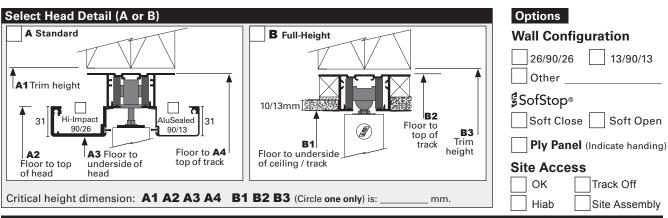

| Door thicknessmm                                                                                                                                                                                                                                                                                                                                                                                                |                                 | (Please circle one only) is: mm. |
|-----------------------------------------------------------------------------------------------------------------------------------------------------------------------------------------------------------------------------------------------------------------------------------------------------------------------------------------------------------------------------------------------------------------|---------------------------------|----------------------------------|
| Will cavity frame sit hard on top of the finished or unfinished floor?  1. Finished floor  Required clearance from bottom of door to finished floor: mm (minimum 10mm)  2. Unfinished floor  Proposed total thickness of floor covering (incl. adhesive/underlay): mm (standard 15mm, e.g. typical carpet & underlay)  Required clearance from bottom of door to finished floor:  (minimum 10mm) (typical 10mm) | Type                            | Additional Detail:               |
| Signed by CS rep                                                                                                                                                                                                                                                                                                                                                                                                | Please contact your rep for job | Waikato                          |